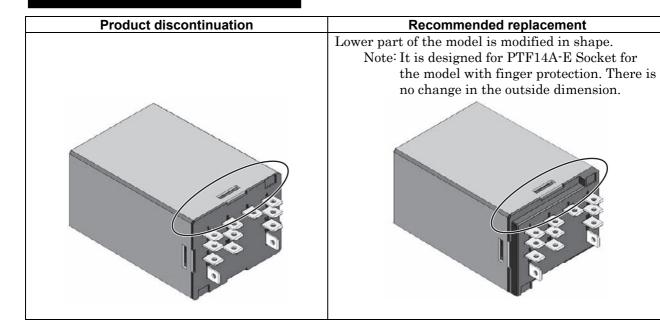

#### **Dimensions**

#### **Wire Connection**

| Item                                              | Product discontinuation | Recommended replacement                           |  |
|---------------------------------------------------|-------------------------|---------------------------------------------------|--|
| Connecting                                        | PTF14A                  | PTF14A                                            |  |
| socket                                            |                         | PTF14A-E (A model with finger protection)         |  |
|                                                   |                         | Note: A model with finger protection can be used. |  |
| Note: There is no change in terminal arrangement. |                         |                                                   |  |